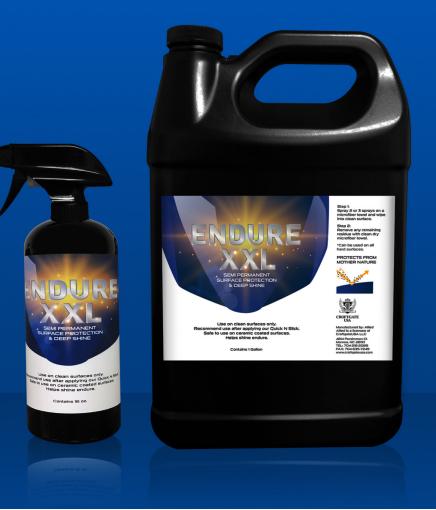

## ENDURE XXL 16 ounce: \$19.95 1 gallon: \$119.95

Semi-Permanent Surface Protectant with an Extreme Shine (for all hard surfaces).

In our opinion, "Endure XXL creates a protective layer and shine, second only to our ceramic coating." Apply it in minutes to a clean surface!

It creates a lasting protective layer between your surface and the longer term damage nature can and will do.

In CroftgateUSA tradition the application is easy and quick, allowing long term protection and shine. Re-Bonds with itself upon later applications to continuously extend surface protection and shine.

### **Product Features:**

- Easy application
- Semi-permanent protection
- Ability to re-bond onto itself when reapplied
- Ensures a deep semi-permanent shine
- For all hard surfaces
- Free of petroleums

#### Use on a clean surface!

Step 1: Spray 2 to 3 sprays onto a folded microfiber towel and wipe over surface to be treated. Step 2 : Remove any remaining residue with clean dry microfiber towel.

CROFTGATE USA High Performance Eco-Responsible Car Care Products